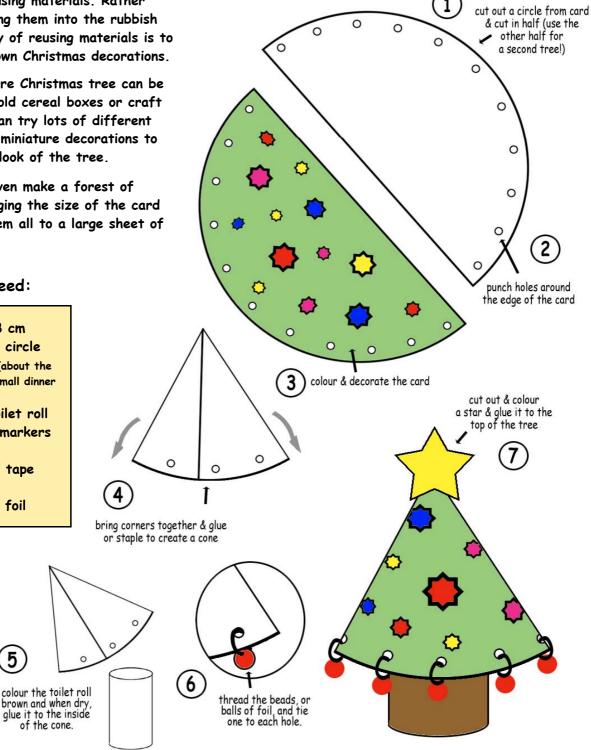

## A Recycled Christmas

n page 6 we talk about recycling and reusing materials. Rather than throwing them into the rubbish bin, one way of reusing materials is to make your own Christmas decorations.

This miniature Christmas tree can be made from old cereal boxes or craft card. You can try lots of different colours and miniature decorations to change the look of the tree.

You could even make a forest of trees, changing the size of the card and glue them all to a large sheet of cardboard.

## You will need:

- 8 in / 48 cm diameter circle of card (about the size of a small dinner plate)
- · empty toilet roll
- paint or markers
- glue
- stapler / tape
- thread
- beads or foil

© 2012 Sherkin Island Marine Station & its licensors. All rights reserved.

of the cone.

5