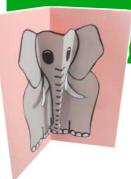

2. Fold the card and body in half and glue the body to the card, with the centre folds lining up.

3. Fold the head in half, right down the centre of the trunk, so the back of the ears touch.

5. Flatten the card and with the head flattened out glue it in place. When the card is opened and closed the head will pop up!