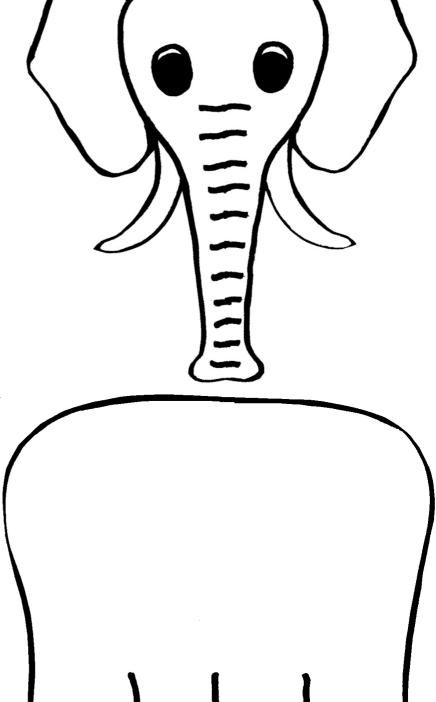

## Elephant Pop-Up Card

To make your own elephant pop-up card you will need:

- Half an A4 sheet of pink card
- 1 sheet of A4 paper
- Printer
- Colouring pencils or markers
- Glue
- Scissors

1. Print the page on the white paper, colour in the head and body and cut around each shape with scissors (you may need to ask a grown-up for help with this). If you don't have a printer, try drawing the head and body yourself.

2. Fold the card and body in half and glue the body to the card, with the centre folds lining up.

3. Fold the head in half, right down the centre of the trunk, so the back of the ears touch.

5. Flatten the card and with the head flattened out glue it in place. When the card is opened and closed the head will pop up!