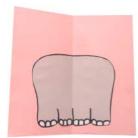

2. Fold the card and body in half and glue the body to the card, with the centre folds lining up.

3. Fold the head in half, right down the centre of the trunk, so the back of the ears touch.

5. Flatten the card and with the head flattened out glue it in place. When the card is opened and closed the head will pop up!