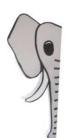

## Elephant Pop-Up Card

To make your own elephant pop-up card you will need:

- Half an A4 sheet of pink card
- 1 sheet of A4 paper
- Printer
- Colouring pencils or markers
- Glue
- Scissors

1. Print the page on the white paper, colour in the head and body and cut around each shape with scissors (you may need to ask a grown-up for help with this). If you don't have a printer, try drawing the head and body yourself.