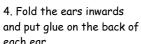

2. Fold the card and body in half and glue the body to the card, with the centre folds lining up.

3. Fold the head in half, right down the centre of the trunk, so the back of the ears touch.

5. Flatten the card and with the head flattened out glue it in place. When the card is opened and closed the head will pop up!